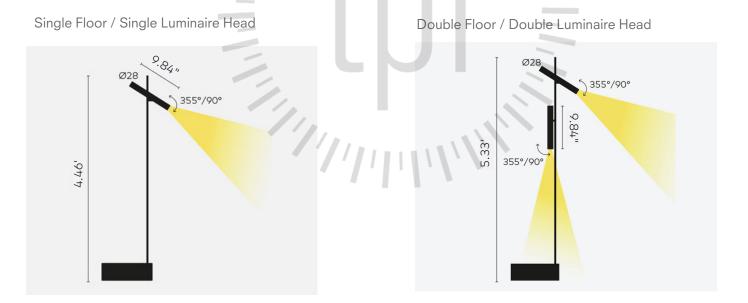

## **Esprit Floor Mount– Elegant Interior Spotlight Luminaire**

## **Ordering Codes**

| KUESF -                                                                                                                            |                            |                                        |                                            |                                 |                                                                                                                                      |                                                            |                                                                                                                                                                                                                                                                                                                           |  |  |
|------------------------------------------------------------------------------------------------------------------------------------|----------------------------|----------------------------------------|--------------------------------------------|---------------------------------|--------------------------------------------------------------------------------------------------------------------------------------|------------------------------------------------------------|---------------------------------------------------------------------------------------------------------------------------------------------------------------------------------------------------------------------------------------------------------------------------------------------------------------------------|--|--|
| KREON ESPRIT<br>MOUNT                                                                                                              | Luminaire<br>Heads         | LIGHT SOURCE<br>AND CCT*               | CRI                                        | FINISH<br>COLOR*                | Pole Length**                                                                                                                        | Floor<br>stand<br>color                                    | ELECTRIC GEAR                                                                                                                                                                                                                                                                                                             |  |  |
| <b>ESF</b> – Floor<br>Mount                                                                                                        | 01 – Single<br>02 – Double | <b>27</b> – 2700K<br><b>30</b> – 3000K | 80 – 80+ min<br>CRI<br>90 – 90+ min<br>CRI | BLK –<br>Black<br>WH –<br>White | SF – Single Floor 4.5ft<br>(Only available with single<br>head)<br>DF – Double Floor (5.3ft)<br>(Only available with double<br>head) | CB –<br>Carrra<br>bianco<br>NBS –<br>Natural<br>Blue Steel | OF2 – 700mA, ON/OFF<br>(integral)<br>D2 – 0-10V Dim (10%)<br>D3-2W– Lutron Hi-Lume<br>Dim to 1% (2Wire forward<br>phase 120V) *1<br>D3-3W– Lutron Hi-<br>Lume Dim to 1% (3 wire<br>120/277V)<br>D3-ECO– Lutron Hi-Lume<br>dim to 1% soft-on, fade to-<br>black (5 wire 120/277V)<br>D4– EldoLED dim to dark<br>DALI– Dali |  |  |
| Ordering Example: KUESF-02-27-80-BLK-DF-CB-D2                                                                                      |                            |                                        |                                            |                                 |                                                                                                                                      |                                                            |                                                                                                                                                                                                                                                                                                                           |  |  |
| * Consult factory for other options ** Consult factory for length options *** Driver included <sup>1</sup> Only with double/double |                            |                                        |                                            |                                 |                                                                                                                                      |                                                            |                                                                                                                                                                                                                                                                                                                           |  |  |

## **Floor Mounting/Installation**

2. Choice of 2 length sizes. Single luminaire head gets the single base. Double luminaire head gets the double base.

1. Base

5. Guide the wires through the base and make connection.

6. Aim the fixtures, 360degrees rotation and 90 degree inclination and connect to the power supply.