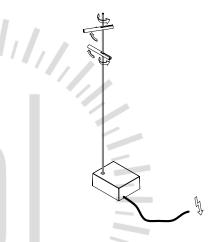

## **Floor Mounting/Installation**

2. Choice of 2 length sizes. Single luminaire head gets the single base. Double luminaire head gets the double base.

1. Base

5. Guide the wires through the base and make connection.

6. Aim the fixtures, 360degrees rotation and 90 degree inclination and connect to the power supply.