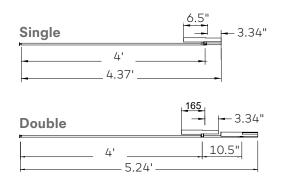

## **Ordering Codes**

| KUESF -                                                                                                                            |                            |                                        |                                            |                                 |                                                                                                                                      |                                                            |                                                                                                                                                                                                                                                                                                                           |  |  |
|------------------------------------------------------------------------------------------------------------------------------------|----------------------------|----------------------------------------|--------------------------------------------|---------------------------------|--------------------------------------------------------------------------------------------------------------------------------------|------------------------------------------------------------|---------------------------------------------------------------------------------------------------------------------------------------------------------------------------------------------------------------------------------------------------------------------------------------------------------------------------|--|--|
| KREON ESPRIT<br>MOUNT                                                                                                              | Luminaire<br>Heads         | LIGHT SOURCE<br>AND CCT*               | CRI                                        | FINISH<br>COLOR*                | Pole Length**                                                                                                                        | Floor<br>stand<br>color                                    | ELECTRIC GEAR                                                                                                                                                                                                                                                                                                             |  |  |
| <b>ESF</b> – Floor<br>Mount                                                                                                        | 01 – Single<br>02 – Double | <b>27</b> – 2700K<br><b>30</b> – 3000K | 80 – 80+ min<br>CRI<br>90 – 90+ min<br>CRI | BLK –<br>Black<br>WH –<br>White | SF – Single Floor 4.5ft<br>(Only available with single<br>head)<br>DF – Double Floor (5.3ft)<br>(Only available with double<br>head) | CB –<br>Carrra<br>bianco<br>NBS –<br>Natural<br>Blue Steel | OF2 – 700mA, ON/OFF<br>(integral)<br>D2 – 0-10V Dim (10%)<br>D3-2W– Lutron Hi-Lume<br>Dim to 1% (2Wire forward<br>phase 120V) *1<br>D3-3W– Lutron Hi-<br>Lume Dim to 1% (3 wire<br>120/277V)<br>D3-ECO– Lutron Hi-Lume<br>dim to 1% soft-on, fade to-<br>black (5 wire 120/277V)<br>D4– EldoLED dim to dark<br>DALI– Dali |  |  |
| Ordering Example: KUESF-02-27-80-BLK-DF-CB-D2                                                                                      |                            |                                        |                                            |                                 |                                                                                                                                      |                                                            |                                                                                                                                                                                                                                                                                                                           |  |  |
| * Consult factory for other options ** Consult factory for length options *** Driver included <sup>1</sup> Only with double/double |                            |                                        |                                            |                                 |                                                                                                                                      |                                                            |                                                                                                                                                                                                                                                                                                                           |  |  |

## **Floor Mounting/Installation**

2. Choice of 2 length sizes. Single luminaire head gets the single base. Double luminaire head gets the double base.

1. Base

5. Guide the wires through the base and make connection.